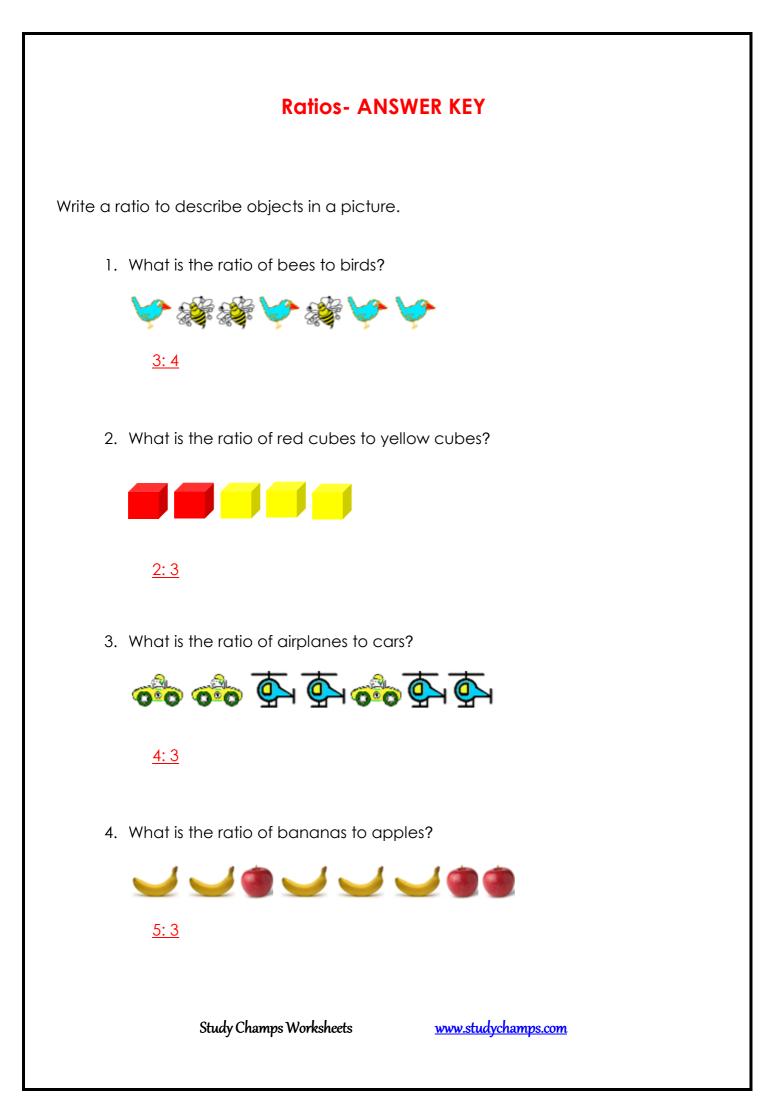

| Name:                                                                                                                                                                |
|----------------------------------------------------------------------------------------------------------------------------------------------------------------------|
| Date:                                                                                                                                                                |
| Ratios                                                                                                                                                               |
| A ratio is a relationship between two numbers of the same kind.<br>It is expressed as "a to b" or a: b.<br>Example: The ratio of green balls to red<br>Balls is 3: 4 |
| Write a ratio to describe objects in a picture.                                                                                                                      |
| 1. What is the ratio of bees to birds?                                                                                                                               |
| V & & & V &                                                                                                                                                          |
|                                                                                                                                                                      |
| 2. What is the ratio of red cubes to yellow cubes?                                                                                                                   |
|                                                                                                                                                                      |
| 3. What is the ratio of airplanes to cars?                                                                                                                           |
| <u>ൟഀൟഀഁ൭ഁ</u> ൭ഁൟഀ൭ഁ                                                                                                                                                |
|                                                                                                                                                                      |

Study Champs Worksheets

<u>www.studychamps.com</u>

4. What is the ratio of bananas to apples?

5. What is the ratio of elephants to giraffes?

6. What is the ratio of crabs to fish?

7. What is the ratio of stars to triangles?