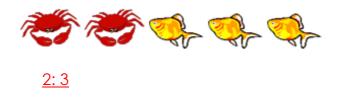

Study Champs Worksheets

<u>www.studychamps.com</u>

4. What is the ratio of bananas to apples?

5. What is the ratio of elephants to giraffes?

6. What is the ratio of crabs to fish?

7. What is the ratio of stars to triangles?

8. What is the ratio of moon to clouds?

Study Champs Worksheets

<u>www.studychamps.com</u>

5. What is the ratio of elephants to giraffes?

6. What is the ratio of crabs to fish?

7. What is the ratio of stars to triangles?