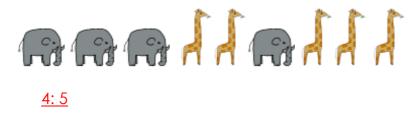

Study Champs Worksheets

<u>www.studychamps.com</u>

4. What is the ratio of bananas to apples?

5. What is the ratio of elephants to giraffes?

6. What is the ratio of crabs to fish?

7. What is the ratio of stars to triangles?

8. What is the ratio of moon to clouds?

Study Champs Worksheets

<u>www.studychamps.com</u>

5. What is the ratio of elephants to giraffes?

6. What is the ratio of crabs to fish?

7. What is the ratio of stars to triangles?