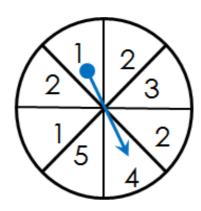

## **Probability Spinner**

- 1. What is the probability of the spinner landing on a 2? \_\_\_\_\_
- 2. What is the probability of the spinner landing on a 1? \_\_\_\_\_
- 3. What is the probability of the spinner landing on a 3? \_\_\_\_\_
- 4. What is the probability of the spinner landing on a 4? \_\_\_\_\_
- 5. What is the probability of the spinner landing on a 5? \_\_\_\_\_
- 6. Are you more likely to spin an odd number or an even number? Explain.