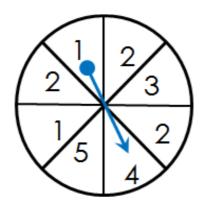

## **Probability Spinner - ANSWER KEY**

- 1. What is the probability of the spinner landing on a 2? 3 out of 8
- 2. What is the probability of the spinner landing on a 1? 2 out of 8
- 3. What is the probability of the spinner landing on a 3? 1 out of 8
- 4. What is the probability of the spinner landing on a 4? 1 out of 8
- 5. What is the probability of the spinner landing on a 5? 1 out of 8
- 6. Are you more likely to spin an odd number or an even number? Explain.

The probability is the same because there are 4 odd numbers and 4 even numbers.