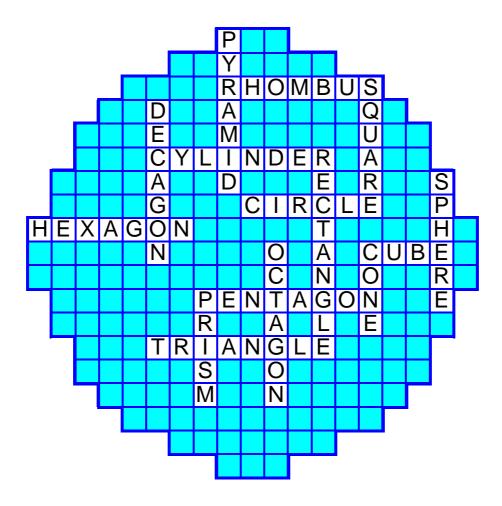

## Crossword - Shapes - ANSWER KEY

Complete the crossword about different shapes.