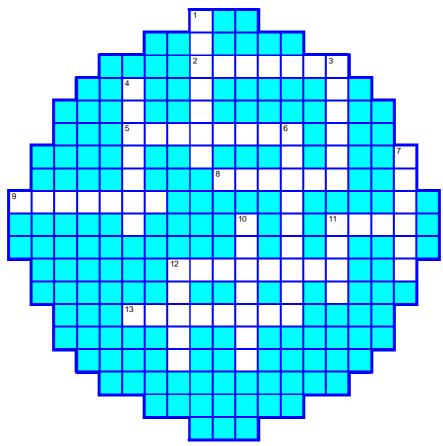

## **Crossword - Shapes**

Complete the crossword about different shapes.

Across

- 2 It has four sides and all sides have equal length (7)
- **5** It is a three dimensional shape like cold drink can (8)
- **8** It is a two dimensional round shape like a wheel (6)
- **9** It is a polygon with six sides (7)
- 11 It is a three dimensional shape with six square faces (4)
- 12 It is a polygon with five sides (8)
- 13 It is a two dimensional shape with three sides (8)

- **1**They are found in Egypt (7)
- **3** It has four equal sides and every angle is a right angle (6)
- **4** It is a polygon with ten sides (7)
- **6** It has four sides and opposite sides are equal (9)
- **7** It is a three dimensional ball like shape (6)
- **10** It is polygon with eight sides (7)
- 11 It is like a birthday cap (4)
- **12** It is a solid object with two identical ends and all flat sides (5)