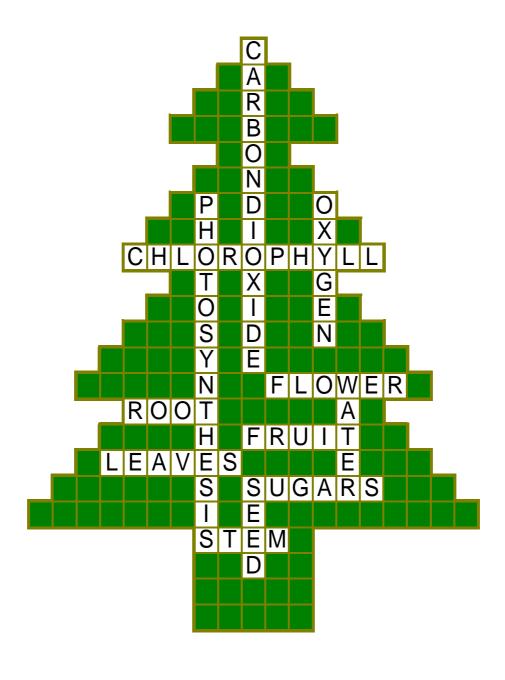

## **Crossword - Plants**

Complete the crossword about plants.

**Across Down** 

- **4** Pigment which provide green colour to the plant (11)
- **5** Reproductive part of the plant (6)
- **7** Anchor the plant in the soil (4)
- **8** Contain seeds and is edible (5)
- **9** Part of a plant that makes food (6)
- **10** Product of photosynthesis along with oxygen (6)
- 11 Transfer water and nutrients to other parts of a plant (4)

- **1** Gas absorbed by the plant to make food (13)
- **2** Process by which plants make food (14)
- **3** Gas which plants release in the air (6)
- **6** Liquid necessary for all plants (5)
- **10** Holds the beginning of a new plant (4)

## **Crossword - Plants - ANSWER KEY**

Complete the crossword about plants.