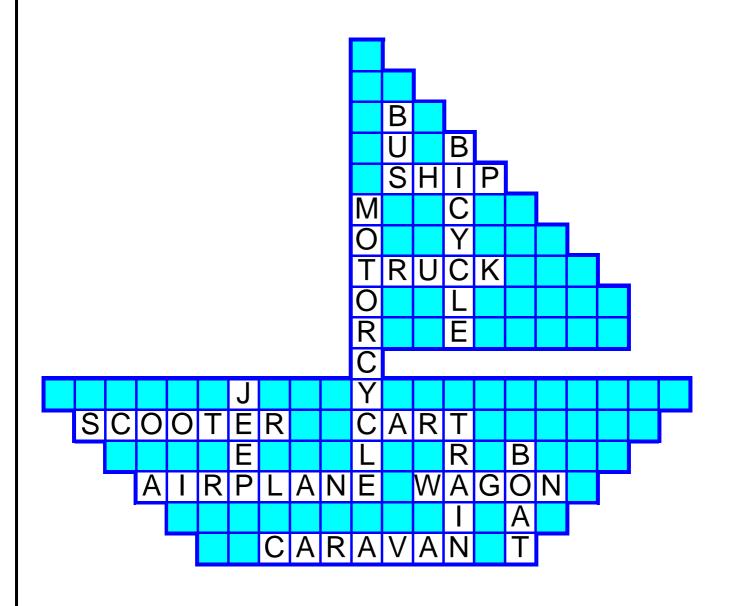

## **Crossword – Modes of Transport - ANSWER KEY**

Complete the crossword about different modes of transport.

Study Champs Worksheets