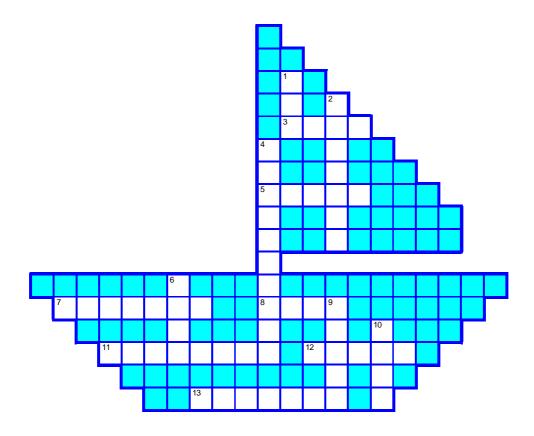

## **Crossword – Modes of Transport**

Complete the crossword about different modes of transport.

## Across

- **3** A big vessel used for transporting goods or people by sea (4)
- **5** A strong vehicle used for transporting goods by road (5)
- 7 A light two wheeled open motor vehicle (7)
- **8** A two wheeled vehicle drawn by an animal (4)
- **11** A powered flying vehicle with wings (8)
- **12** A light delivery vehicle (5)
- 13 A large covered vehicle, trailer or dwelling place on wheels (7)

## Down

- 1 A large motor vehicle carrying passengers by road (3)
- 2 A vehicle with two wheels and pedals (7)
- **4** A two wheeled vehicle that is powered by a motor (10)
- **6** A small, sturdy four wheel drive (4)
- **9** A series of railroad cars moved as a unit on tracks (5)
- **10** A small vessel propelled on water by sails or engine (4)