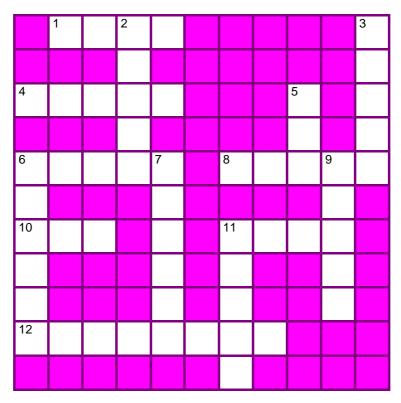

## **Crossword - Clothing**

Complete the crossword about different clothing we wear.

## Across Down

- 1 It is a long garment worn for warmth (4)
- **4** Women wear it. It can be long or short (5)
- **6** Trousers made from denim (5)
- **8** One piece garment worn by women (5)
- 10 It is worn on head (3)
- 11 Indian women wear it (4)
- 12 You wear them on your legs (8)

- 2 Protective garment worn while cooking (5)
- **3** They warm your feet (5)
- **5** It is tied in a bow close to throat (3)
- **6** It is waist length garment for upper body (6)
- **7** Short pants that reach only to knees (6)
- **9** Garment for upper body with collar, sleeves and buttons in front (5)
- **11** You put it round your neck when it's cold (5)