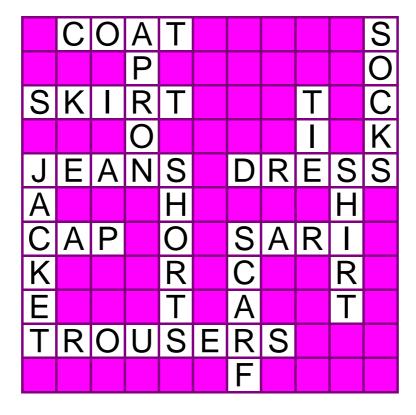

## **Crossword - Clothing - ANSWER KEY**

Complete the crossword about different clothing we wear.